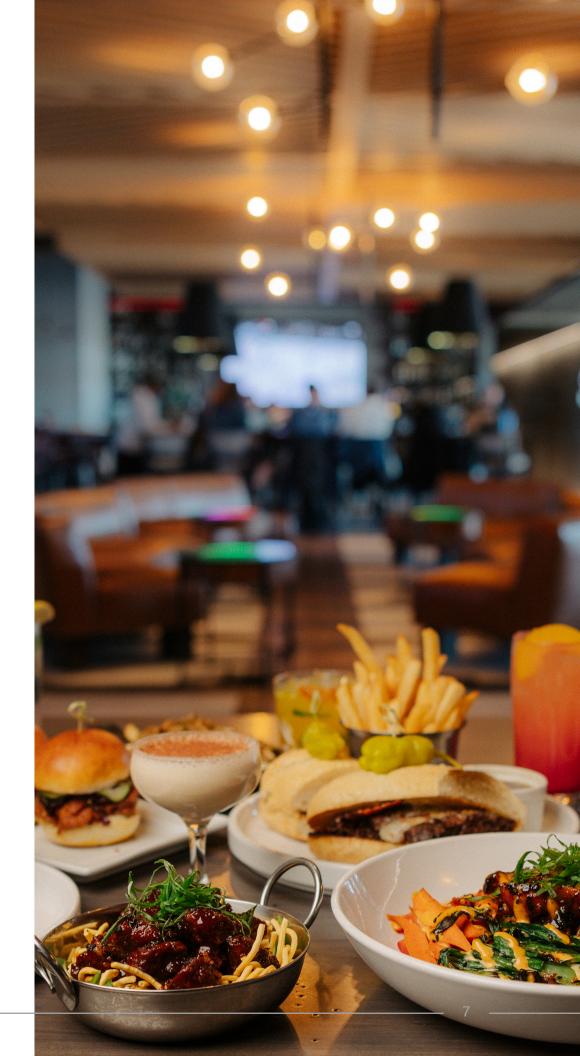

### GROUP MENU OPTIONS

#### **PLATTERS**

All platters designed for up to 6 people

SWING HARD! 150

Mini BBQ Pork Buns, Signature Wings (choice of one flavor), Panko Nobashi Prawns, Vegetable Samosas, Mac & Cheese Bites, Tempura Zucchini, Korean BBQ Chippers with Garlic Aioli, Carrot & Celery sticks with dipping sauces (chipotle aioli, chili soy, 2oz dragon sauce, dill ranch)

Contains gluten, dairy, shellfish, and pork

OFF THE DECK 140

Beef Wagyu Dumplings, Chris Brothers Curly Fried Pepperoni, Chicken Tenders, Mac & Cheese Bites, Vegetable Samosa, Tempura Zucchini, Korean BBQ Chippers with Garlic Aioli, Carrot & Celery sticks with dipping sauces (chili soy, chipotle aioli, grainy dijon aioli, dill ranch)

# HANDHELDS & SUCH

All handhelds served with your choice of sea salted fries or house greens Substitute sides: Caesar salad + 2 | Soup + 3 | Gluten-free bun + 2

| LP SMASH BURGER  2 Certified Angus Beef patties, shredded mixed cheese, caramelized onion and LP secret sauce on a toasted potato but  Add Iceberg lettuce & tomato, avocado, mushrooms + 2/each |      | NASHVILLE HOT CHICKEN SANDWICH | . 21  |
|--------------------------------------------------------------------------------------------------------------------------------------------------------------------------------------------------|------|--------------------------------|-------|
| Add hickory smoked bacon, extra patty, sunny-side egg + 3/each<br>Substitute Impossible plant based patty + 2                                                                                    |      | RIBEYE BEEF DIP                | 22    |
| BUFFALO CHICKEN WRAP                                                                                                                                                                             | .20  | , ,                            |       |
| Flour tortilla wrapped crispy chicken tenders tossed in hot saud and kale Caesar salad                                                                                                           |      | CLASSIC CHICKEN TENDERS        | . 19  |
| CAJUN CHICKEN CLUB                                                                                                                                                                               | . 23 |                                |       |
| Grilled cajun chicken breast, hickory smoked bacon, cheddar cheese, LTOP and chipotle ranch aioli on a toasted ciabatta bur                                                                      | n    | CANDIED BACON MAC & CHEESE     | . – - |