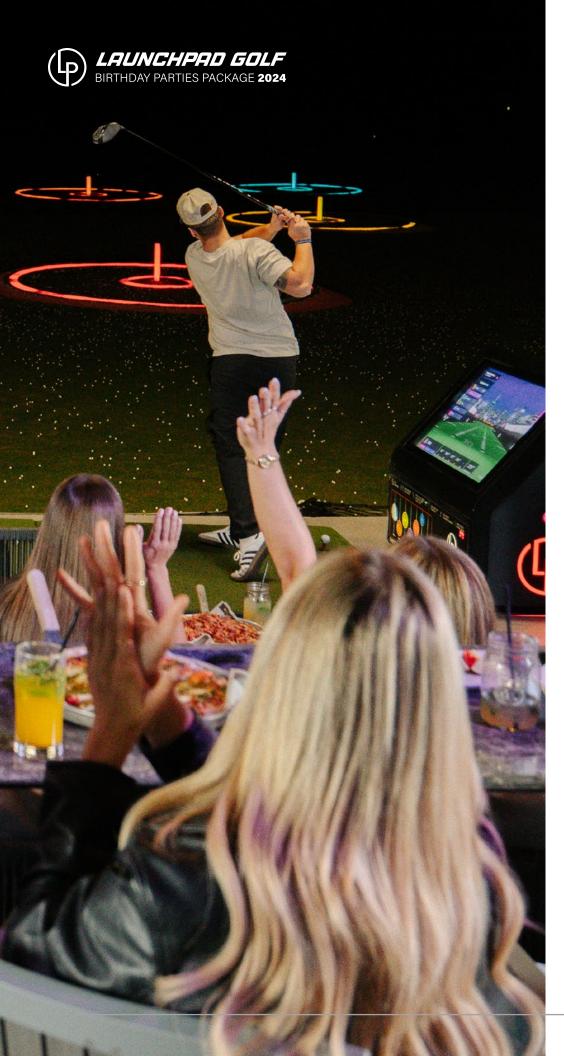

# 02. MENU OPTIONS

# CUSTOMIZE YOUR FOOD BY SELECTING FROM OUR SUITE MENUS

- Minimum of 13 attendees
- \$25 minimum food spend per person

OR —

# CHOOSE FROM OUR EXCLUSIVE MENU FOR BUFFET LUNCH + DINNER

- Minimum of 18 attendees
- Available before or after suite experience

\*Semi-private dining available before and after suite experience based on availability.